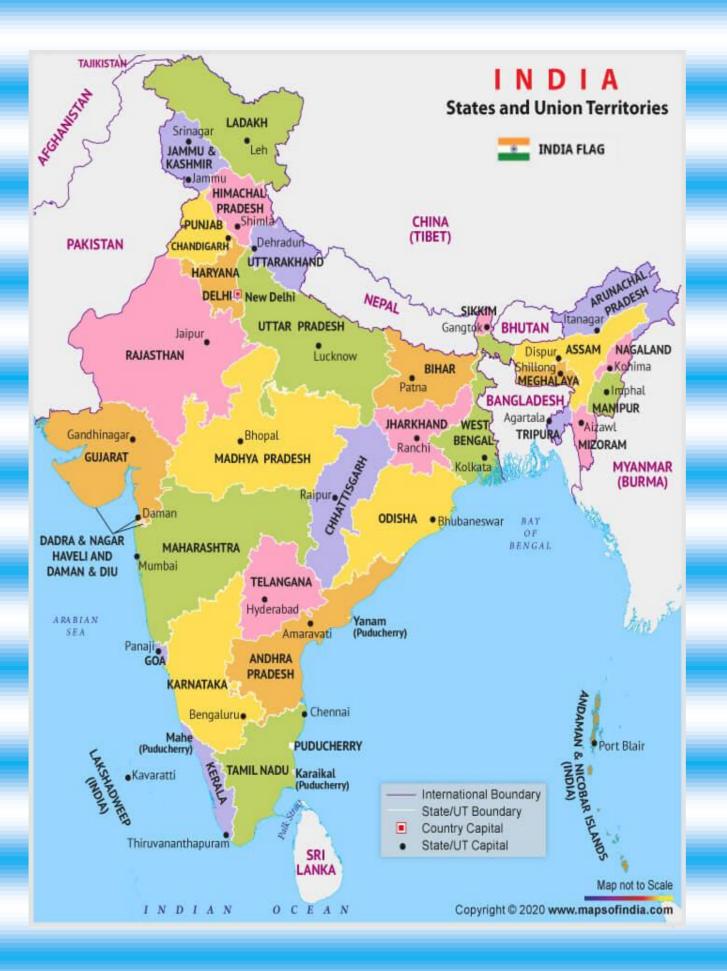

### THE CONSTITUTION OF INDIA

## Preamble

WE, THE PEOPLE OF INDIA, having solemnly resolved to constitute India into a SOVEREIGN SOCIALIST SECULAR DEMOCRATIC REPUBLIC and to secure to all its citizens:

> JUSTICE Social, economic and political:

LIBERTY of thought, expression, belief, faith and worship; EQUALITY

of status and of opportunity; and to promote among them

all

#### FRATERNITY

Assuring the dignity of the individual and the unity and integrity of the Nation; IN OUR CONSTITUENT ASSEMBLY

this twenty-sixth day of November, 1949, do HEREBY ADOPT, ENACT AND GIVE TO OURSELVES THIS CONSTITUTION. संविधान