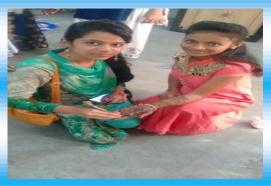

li Station road, Behind Bus Depot, Vikhroli (E), Mumbai- 400083 Std.XI to XII

## Annual Report 2019-20

## H.S.C Result Feb. 2019-20

**TotalAppeared-Regular-45** 

Total Passed - 34

Total Failed - 11

Total Result- 75.55%

# Topper/ Rank Holders

| Sr.No | Students Name               | Marks | Percent | Photo |
|-------|-----------------------------|-------|---------|-------|
| 1     | PRAJAPATI RINKY<br>RAJKUMAR | 422   | 64.92%  |       |
| 2     | JADHAV SHRUTIKA<br>CHAGAN   | 415   | 63.84%  |       |
| 3     | SHAIKH AFTAB ALAM           | 414   | 63.69%  |       |

## **Activities conducted**

Yoga Day





**Tree Plantation** 



Savitribai Phule Jayanti





## Rangoli Making Competition





## Constitution Day



Gandhi Jayanti Celebration









Mehendi Design Competition





## Guidance lectures





Study Camps





Fun Fair





### SWAMI SHAMANAND EDUCATION SOCIETY'S SWAMI SHAMANAND JUNIOR COLLEGE OF COMMERCE

(Higher Secondary Section English Medium)

COMMERCE

## SYLLABUS PLANNING FOR 12<sup>TH</sup> STANDARD SUBJECT – ENGLISH

| Month     | Topic                                                          |
|-----------|----------------------------------------------------------------|
| June 2020 | Prose:                                                         |
|           | 1.] Introduction about new question paper pattern.             |
|           | 2]1.1-An Astrologer's Day. Poem:                               |
|           | 2.1-Song of The Open Road.                                     |
|           | 3] Textual Grammar & activities. 4]