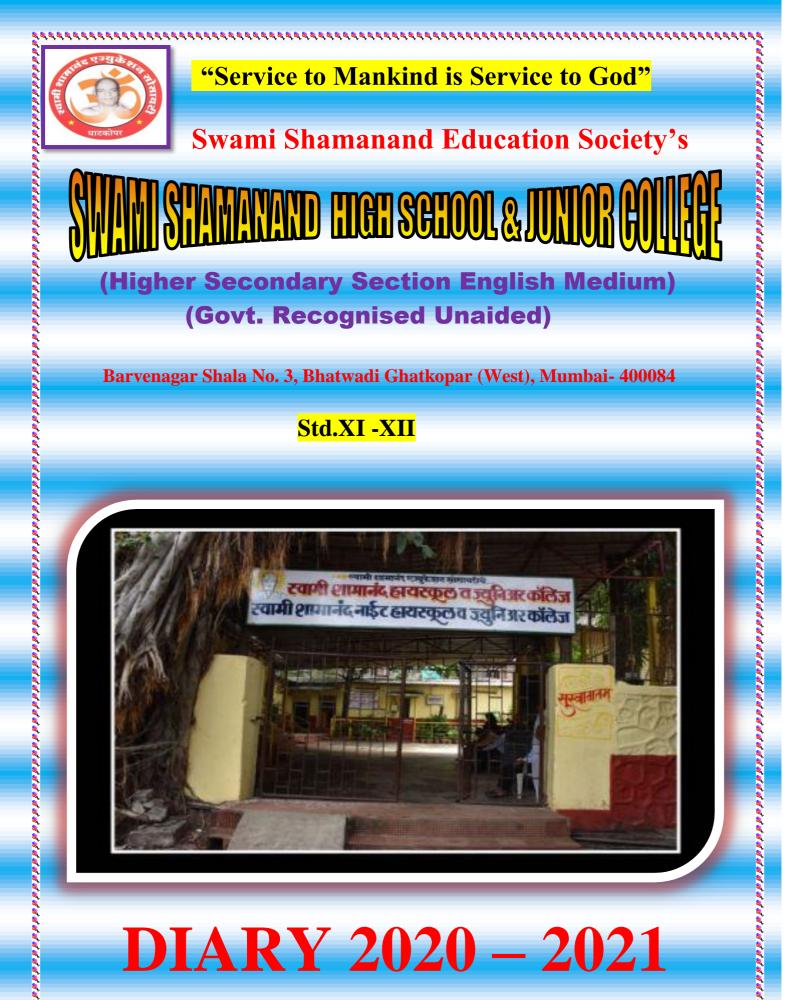

### VIDYA VIKAS EDUCATION SOCIETY SWAMI SHAMANAND EDUCATION SOCIETY

Hon'ble Chairman <mark>Shri. P. M. Raut</mark> Recipient of National Teacher Award Year 1994 in the hands of Ex-President of India Dr. Shankardayal Sharma.

Hon'ble C.E.O. Late Smt. Vidya. P. Raut Recipient of National Teacher Award Year 2001 in the hands of Ex-President of India Dr. A.P.J.Abdul Kalam.

Founder Chairman, Hon'ble Shri. P. M. Raut Sir has been awarded 'Peshwa Moropant Pingale Jeevan Gaurav' Award, 2018 by Shri. Shivaji Dnyanpeeth (International), Mumbai.