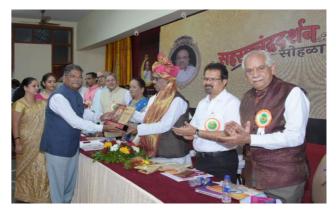

Hon'ble C.E.O. Late Smt. Vidya. P. Raut Recipient of National Teacher Award Year 2001 in the hands of Ex-President of India Dr. A.P.J.Abdul Kalam.

Founder Chairman, Hon'ble Shri. P. M. Raut Sir has been awarded 'Peshwa Moropant Pingale Jeevan Gaurav' Award, 2018 by Shri. Shivaji Dnyanpeeth (International), Mumbai.

On the occasion of 'Octogenarian' Celebration (Sahastra Chandra Darshan) Of beloved Chairman Hon'ble Shri. P. M. Raut Sir, 'Guruvarya' Award, 2018 Has been conferred to a few selected ex-teachers, whose exemplary Contributionhas helped the institution to shine and progress in various fields.