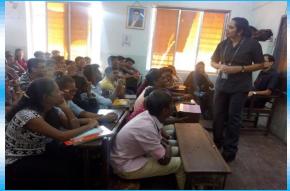

s Depot, Vikhroli (E), Mumbai- 400083 Std.XI to XII

## Annual Report 2019-20

## H.S.C Result Feb. 2019-20

**TotalAppeared-Regular-45** 

Total Passed - 34

Total Failed - 11

Total Result- 75.55%

# Topper/ Rank Holders

| Sr.No | Students Name               | Marks | Percent | Photo |
|-------|-----------------------------|-------|---------|-------|
| 1     | PRAJAPATI RINKY<br>RAJKUMAR | 422   | 64.92%  |       |
| 2     | JADHAV SHRUTIKA<br>CHAGAN   | 415   | 63.84%  |       |
| 3     | SHAIKH AFTAB ALAM           | 414   | 63.69%  |       |

## **Activities conducted**

Yoga Day





**Tree Plantation** 



Savitribai Phule Jayanti





## Rangoli Making Competition





## Constitution Day



Gandhi Jayanti Celebration









Mehendi Design Competition





## Guidance lectures





Study Camps





Fun Fair





### SWAMI SHAMANAND EDUCATION SOCIETY'S SWAMI SHAMANAND JUNIOR COLLEGE OF COMMERCE

(Higher Secondary Section English Medium)

COMMERCE

## SYLLABUS PLANNING FOR 12<sup>TH</sup> STANDARD SUBJECT – ENGLISH

| Month     | Topic                                                          |
|-----------|----------------------------------------------------------------|
| June 2020 | Prose:                                                         |
|           | 1.] Introduction about new question paper pattern.             |
|           | 2]1.1-An Astrologer's Day. Poem:                               |
|           | 2.1-Song of The Open Road.                                     |
|           | 3] Textual Grammar & activities. 4]                            |
|