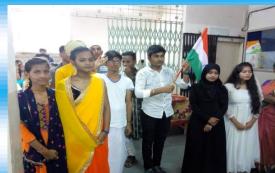

nised Unaided) VikasBhavan, Vikhroli Station road, Behind Bus Depot, Vikhroli (E), Mumbai- 400083 Std.XI to XII

## Annual Report 2019-20

## H.S.C Result Feb. 2019-20

**TotalAppeared-Regular-45** 

Total Passed - 34

Total Failed - 11

Total Result- 75.55%

# Topper/ Rank Holders

| Sr.No | Students Name               | Marks | Percent | Photo |
|-------|-----------------------------|-------|---------|-------|
| 1     | PRAJAPATI RINKY<br>RAJKUMAR | 422   | 64.92%  |       |
| 2     | JADHAV SHRUTIKA<br>CHAGAN   | 415   | 63.84%  |       |
| 3     | SHAIKH AFTAB ALAM           | 414   | 63.69%  |       |

## **Activities conducted**

Yoga Day





**Tree Plantation** 



Savitribai Phule Jayanti





## Rangoli Making Competition





## Constitution Day



Gandhi Jayanti Celebration









Mehendi Design Competition





## Guidance lectures





Study Camps





Fun Fair





### SWAMI SHAMANAND EDUCATION SOCIETY'S SWAMI SHAMANAND JUNIOR COLLEGE OF COMMERCE

(Higher Secondary Section English Medium)

COMMERCE

## SYLLABUS PLANNING FOR 12<sup>TH</sup> STANDARD SUBJECT – ENGLISH

| Month     | Topic                                                          |
|-----------|----------------------------------------------------------------|
| June 2020 | Prose:                                                         |
|           | 1.] Introduction about new question paper pattern.             |
|           | 2]1.1-An Astrologer's Day. Poem:                               |
|           | 2.1-Song of The Open Road.                                     |
|           | 3] Textual