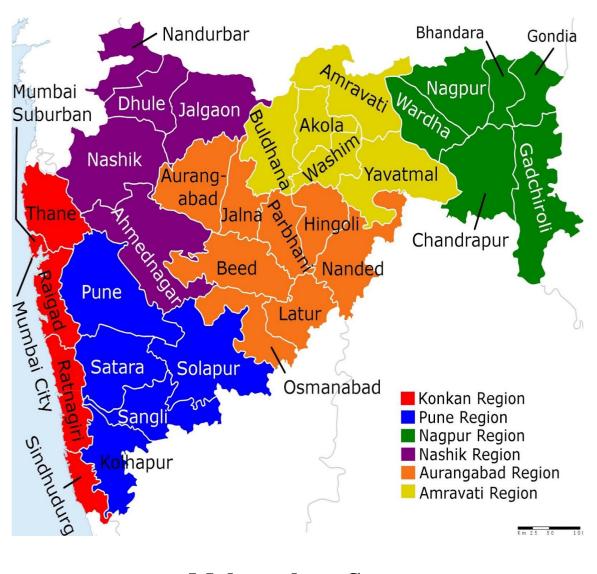

Maharashtra State Political Map

|   | Our Maharashtra State                                             |
|---|-------------------------------------------------------------------|
| • | Information about Maharashtra                                     |
| • | Establishment -1 <sup>st</sup> May 1960.                          |
| • | State Language- Marathi                                           |
| • | Total Taluka – 358                                                |
| • | Panchayat Samiti – 355                                            |
| • | Total Jillha Parishad – 34                                        |
| • | Legislative Assembly-Aamdar Vidansabha – 288                      |
| • | Loksabha Members – 48.                                            |
| • | Sea costal Area - 720 km                                          |
| • | Muncipality-Nagar Pallika – 230                                   |
| • | Metro politan Muncipality – 26                                    |
| • | Urban Area – 45%                                                  |
| • | Rural area – 55%                                                  |
| • | II Rank in population of country.                                 |
| • | III Rank in Area.                                                 |
| • | First district in Literacy – Mumbai Suburban                      |
| • | Lowest Literate District- Nadurbar                                |
| • | Highest Population in Maharashtra – Thane                         |
| • | Lowest Populated District in Maharashtra- Nashik                  |
| • | Highest Forest District in Maharashtra- Gadchiroli Ahmednagar     |
| • | Lowest Forest District in Maharashtra-Latur                       |
| • | Highest tribal populative District –Nandurbar                     |
| • | Highest Lake District in Maharashtra-Gondia                       |
| • | Biggest Area district in Maharshtra-Ahmednagar                    |
| • | Smallest Area district in Maharshtra-Mumbai city                  |
| • | Highest Mountain Peak in Maharashtra-Kalsubai peak                |
| • | Lowest River in Maharashtra-Godavari                              |
| • | Smallest National Highway in Maharashtra-Nhavasheva Palaspe 27 km |
| • | Oldest Muncipality in Maharastra- Rahimatur(Sangali)              |
| • | First Soilmade dam on river Godavari-Gangapur                     |
| • | Biggest Sea-coastal area – Mumbai                                 |
| • | First bio-technology university in world – Nagpur                 |
| • | Biggest natural Harbour in India- Mumbai                          |
|   |                                                                   |
|   |                                                                   |