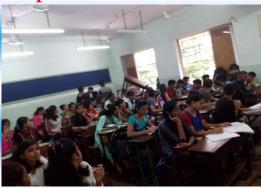

E), Mumbai- 400083 Std.XI to XII

## Annual Report 2019-20

## H.S.C Result Feb. 2019-20

**TotalAppeared-Regular-45** 

Total Passed - 34

Total Failed - 11

Total Result- 75.55%

# Topper/ Rank Holders

| Sr.No | Students Name               | Marks | Percent | Photo |
|-------|-----------------------------|-------|---------|-------|
| 1     | PRAJAPATI RINKY<br>RAJKUMAR | 422   | 64.92%  |       |
| 2     | JADHAV SHRUTIKA<br>CHAGAN   | 415   | 63.84%  |       |
| 3     | SHAIKH AFTAB ALAM           | 414   | 63.69%  |       |

## **Activities conducted**

Yoga Day





**Tree Plantation** 



Savitribai Phule Jayanti





## Rangoli Making Competition





## Constitution Day



Gandhi Jayanti Celebration









Mehendi Design Competition





## Guidance lectures





Study Camps





Fun Fair





### SWAMI SHAMANAND EDUCATION SOCIETY'S SWAMI SHAMANAND JUNIOR COLLEGE OF COMMERCE

(Higher Secondary Section English Medium)

COMMERCE

## SYLLABUS PLANNING FOR 12<sup>TH</sup> STANDARD SUBJECT – ENGLISH

| Month     | Topic                                                          |
|-----------|----------------------------------------------------------------|
| June 2020 | Prose:                                                         |
|           | 1.] Introduction about new question paper pattern.             |
|           | 2]1.1-An Astrologer's Day. Poem:                               |
|           | 2.1-Song of The Open Road.                                     |
|           | 3] Textual Grammar & activities. 4]                            |
|           | Figure of S