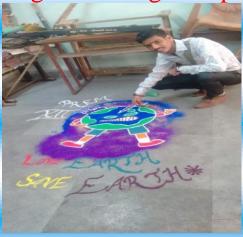

(Higher Secondary Section English Medium)

(Govt. Recognised Unaided) VikasBhavan, Vikhroli Station road, Behind Bus Depot, Vikhroli (E), Mumbai- 400083 Std.XI to XII

## Annual Report 2019-20

## H.S.C Result Feb. 2019-20

**TotalAppeared-Regular-45** 

Total Passed - 34

Total Failed - 11

Total Result- 75.55%

# Topper/ Rank Holders

| Sr.No | Students Name               | Marks | Percent | Photo |
|-------|-----------------------------|-------|---------|-------|
| 1     | PRAJAPATI RINKY<br>RAJKUMAR | 422   | 64.92%  |       |
| 2     | JADHAV SHRUTIKA<br>CHAGAN   | 415   | 63.84%  |       |
| 3     | SHAIKH AFTAB ALAM           | 414   | 63.69%  |       |

## **Activities conducted**

Yoga Day





**Tree Plantation** 



Savitribai Phule Jayanti





## Rangoli Making Competition





## Constitution Day



Gandhi Jayanti Celebration









Mehendi Design Competition





## Guidance lectures





Study Camps





Fun Fair





### SWAMI SHAMANAND EDUCATION SOCIETY'S SWAMI SHAMANAND JUNIOR COLLEGE OF COMMERCE

(Higher Secondary Section English Medium)

COMMERCE

## SYLLABUS PLANNING FOR 12<sup>TH</sup> STANDARD SUBJECT – ENGLISH

| Month     | Topic                                                          |
|-----------|----------------------------------------------------------------|
| June 2020 | Prose:                                                         |
|           | 1.] Introduction about new question paper pattern.             |
|           | 2]1.1-An Astrologer's Day. Poem:                               |
|           | 2.1-Song of The Open Road.