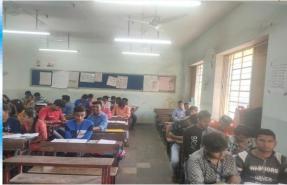

(E), Mumbai- 400083 Std.XI to XII

## Annual Report 2019-20

## H.S.C Result Feb. 2019-20

**TotalAppeared-Regular-45** 

Total Passed - 34

Total Failed - 11

Total Result- 75.55%

# Topper/ Rank Holders

| Sr.No | Students Name               | Marks | Percent | Photo |
|-------|-----------------------------|-------|---------|-------|
| 1     | PRAJAPATI RINKY<br>RAJKUMAR | 422   | 64.92%  |       |
| 2     | JADHAV SHRUTIKA<br>CHAGAN   | 415   | 63.84%  |       |
| 3     | SHAIKH AFTAB ALAM           | 414   | 63.69%  |       |

## **Activities conducted**

Yoga Day





**Tree Plantation** 



Savitribai Phule Jayanti





## Rangoli Making Competition





## Constitution Day



Gandhi Jayanti Celebration









Mehendi Design Competition





## Guidance lectures





Study Camps





Fun Fair





### SWAMI SHAMANAND EDUCATION SOCIETY'S SWAMI SHAMANAND JUNIOR COLLEGE OF COMMERCE

(Higher Secondary Section English Medium)

COMMERCE

## SYLLABUS PLANNING FOR 12<sup>TH</sup> STANDARD SUBJECT – ENGLISH

| Month     | Topic                                                          |
|-----------|----------------------------------------------------------------|
| June 2020 | Prose:                                                         |
|           | 1.] Introduction about new question paper pattern.             |
|           | 2]1.1-An Astrologer's Day. Poem:                               |
|           | 2.1-Song of The Open Road.                                     |
|           | 3] Textual Grammar & activities. 4]                            |
|           | Figure of