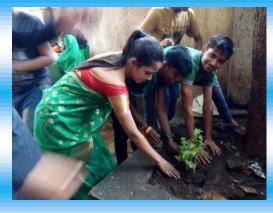

## **Activities conducted**

Yoga Day

**Tree Plantation** 

Savitribai Phule Jayanti