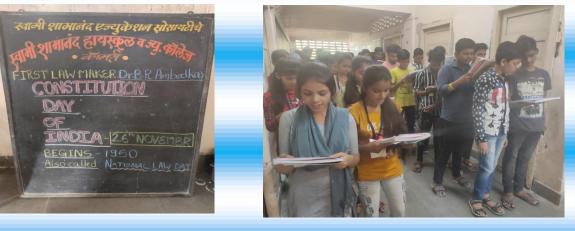

on English Medium)

(Govt. Recognised Unaided) VikasBhavan, Vikhroli Station road, Behind Bus Depot, Vikhroli (E), Mumbai- 400083 Std.XI to XII

## Annual Report 2019-20

## H.S.C Result Feb. 2019-20

**TotalAppeared-Regular-45** 

Total Passed - 34

Total Failed - 11

Total Result- 75.55%

# Topper/ Rank Holders

| Sr.No | Students Name               | Marks | Percent | Photo |
|-------|-----------------------------|-------|---------|-------|
| 1     | PRAJAPATI RINKY<br>RAJKUMAR | 422   | 64.92%  |       |
| 2     | JADHAV SHRUTIKA<br>CHAGAN   | 415   | 63.84%  |       |
| 3     | SHAIKH AFTAB ALAM           | 414   | 63.69%  |       |

## **Activities conducted**

Yoga Day





**Tree Plantation** 



Savitribai Phule Jayanti





## Rangoli Making Competition





## Constitution Day



Gandhi Jayanti Celebration









Mehendi Design Competition





## Guidance lectures





Study Camps





Fun Fair





### SWAMI SHAMANAND EDUCATION SOCIETY'S SWAMI SHAMANAND JUNIOR COLLEGE OF COMMERCE

(Higher Secondary Section English Medium)

COMMERCE

## SYLLABUS PLANNING FOR 12<sup>TH</sup> STANDARD SUBJECT – ENGLISH

| Month     | Topic                                                          |
|-----------|----------------------------------------------------------------|
| June 2020 | Prose:                                                         |
|           | 1.] Introduction about new question paper pattern.             |
|           | 2]1.1-An Astrologer's Day. Poem:                               |
|           | 2.1-Song of The Open Road.