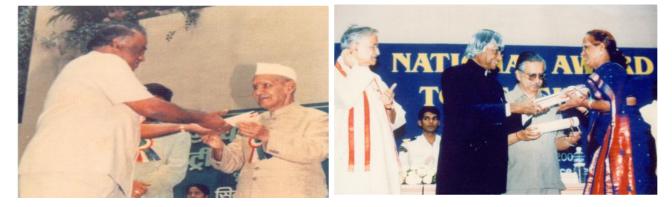

Hon'ble C.E.O. Late Smt. Vidya. P. Raut Recipient of National Teacher Award Year 2001 in the hands of Ex-President of India Dr. A.P.J.Abdul Kalam.

Founder Chairman, Hon'ble Shri. P. M. Raut Sir has been awarded 'Peshwa Moropant Pingale Jeevan Gaurav' Award, 2018 by Shri. Shivaji Dnyanpeeth (International), Mumbai.

On the occasion of 'Octogenarian' Celebration (Sahastra Chandra Darshan) Of beloved Chairman Hon'ble Shri. P. M. Raut Sir, 'Guruvarya' Award, 2018 Has been conferred to a few selected ex-teachers, whose exemplary Contributionhas helped the institution to shine and progress in various fields.