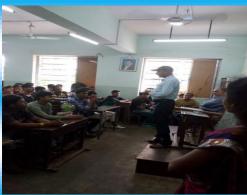

Depot, Vikhroli (E), Mumbai- 400083 Std.XI to XII

## Annual Report 2019-20

## H.S.C Result Feb. 2019-20

**TotalAppeared-Regular-45** 

Total Passed - 34

Total Failed - 11

Total Result- 75.55%

# Topper/ Rank Holders

| Sr.No | Students Name               | Marks | Percent | Photo |
|-------|-----------------------------|-------|---------|-------|
| 1     | PRAJAPATI RINKY<br>RAJKUMAR | 422   | 64.92%  |       |
| 2     | JADHAV SHRUTIKA<br>CHAGAN   | 415   | 63.84%  |       |
| 3     | SHAIKH AFTAB ALAM           | 414   | 63.69%  |       |

## **Activities conducted**

Yoga Day





**Tree Plantation** 



Savitribai Phule Jayanti





## Rangoli Making Competition





## Constitution Day



Gandhi Jayanti Celebration









Mehendi Design Competition





## Guidance lectures





Study Camps





Fun Fair





### SWAMI SHAMANAND EDUCATION SOCIETY'S SWAMI SHAMANAND JUNIOR COLLEGE OF COMMERCE

(Higher Secondary Section English Medium)

COMMERCE

## SYLLABUS PLANNING FOR 12<sup>TH</sup> STANDARD SUBJECT – ENGLISH

| Month     | Topic                                                          |
|-----------|----------------------------------------------------------------|
| June 2020 | Prose:                                                         |
|           | 1.] Introduction about new question paper pattern.             |
|           | 2]1.1-An Astrologer's Day. Poem:                               |
|           | 2.1-Song of The Open Road.                                     |
|           | 3] Textual Grammar & activities. 4]                            |
|