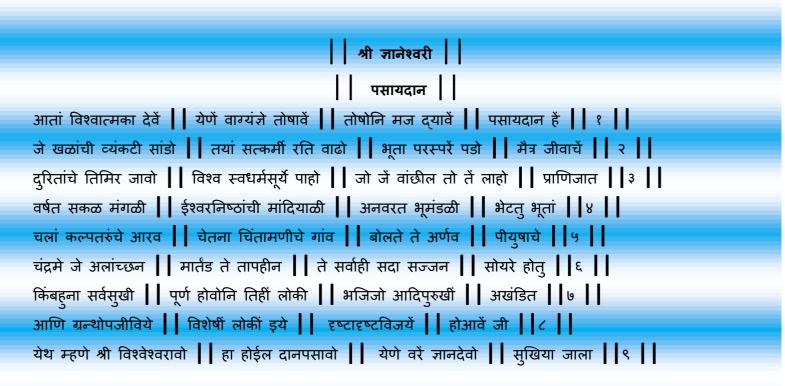

#### पसायदान भावान्वाद

आतां विश्वरुपीं देवानें या वाग्यंज्ञानें संतुष्ट होऊन मला असें पसायदान द्यावे खळांचा कुटिलपणा नाहींसा व्हावा,आणि त्यांची सत्कर्माच्या ठिकाणीं आवड वाढवावी व प्राण्यांची एकमेकांशी जीवाभावापासून मैत्री व्हावी. पापांचा अंधार जावा व विश्वात स्वधर्मरुपी सूर्याचा उदय व्हावा. प्राणिमात्रांत जो जें इच्छिल,तें त्याला प्राप्त होवो. संपूर्ण कल्याणाचा वर्षाव करणाऱ्या ईश्वरनिष्ठांचे समुदाय या भूतलावर निरंतर सर्व प्राण्यांना भेटोत. चालणाऱ्या कल्पतरुंचे बगीचे, सजीव चिंतामणीचे गांव व अमृताचे जे बोलणारे सागर आहेत, जे कलंकरहित चंद्र आहेत व जें उष्णतारहित सूर्य आहेत ते सज्जन सर्वांना नेहमी आवडते व्हावेत. सोयरे व्हावेत. त्रैलोक्य सर्व सुखाने पूर्ण होऊन, त्यानें आदिपुरुषांच्या ठिकाणीं अखंडित भजावें आणि महाराज, या मृत्यूलोकांत विशेषकरुन हा ग्रंथच ज्यांचे जीवन होऊन राहिला असेल, त्यांनी इहलोकींच्या व परलोकींच्या भोगांवर विजयी व्हावें, तेव्हां विश्वाचे प्रभुराय श्री निवृत्तिनाथ म्हणाले कीं, हा दानप्रसाद होईल. या वरानें ज्ञानदेव अंत:करणांत सुखी झाले.